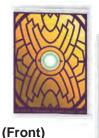

Once you've collected stamps from all 43 stations, head to the Special Goal Counter at Tokyo Station or Ikebukuro Station to receive your invitation-look folder for your stamp booklet!

Invitation-look folder for your stamp booklet

**Collect 6 stamps to get this novelty** 

**Original Pass Case** 

Collect all stamps to get this special novelty

Invitation-look folder for your stamp booklet

(Front)

(Back)

- The stamps at each station and the Goal are outside of the ticket gates. You will need a train ticket or Suica, etc. to reach each station. Stamp booklets are limited to one each per person. Prizes available while supplies last.
- ●The illustrations, images, and route maps pictured are for reference. ●The event may be cancelled, or specific details may be revised without prior notice. ●The information provided on this advertisement is accurate as of July 2019.