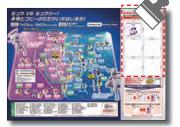

## **Overview / How to Participate**

Grab a stamp booklet at any Stamp Rally station!

Pick up a stamp booklet at one of the 43 Stamp Rally stations. Booklets are available at all Stamp Rally stations!

Start by collecting 6 stamps!

They can be stamps from any Stamp Rally station.

Once you have 6 stamps, head to a Goal Shop or Special Goal Counter!

Once you've collected stamps from 6 stations, head to any NewDays Goal Shop or the Special Goal Counter at Tokyo Station or Ikebukuro Station to receive your Original Pass Case!

There are two ways to continue working toward collecting all the stamps after getting your first 6!

You can use either method!

Once you have all the stamps, head to the Special Goal Counter at Tokyo Station or Ikebukuro Station!

Once you've collected stamps from all 43 stations, head to the Special Goal Counter at Tokyo Station or Ikebukuro Station to receive your invitation-look folder for your stamp booklet!

Invitation-look folder for your stamp booklet