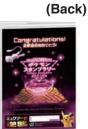

Once you've collected stamps from all 43 stations, head to the Special Goal Counter at Tokyo Station or Ikebukuro Station to receive your invitation-look folder for your stamp booklet!

Invitation-look folder for your stamp booklet

**Collect 6 stamps to get this novelty** 

**Original Pass Case** 

Collect all stamps to get this special novelty

Invitation-look folder for your stamp booklet

(Front)

(Back)

- The stamps at each station and the Goal are outside of the ticket gates. You will need a train ticket or Suica, etc. to reach each station. Stamp booklets are limited to one each per person. Prizes available while supplies last.
- ●The illustrations, images, and route maps pictured are for reference. ●The event may be cancelled, or specific details may be revised without prior notice. ●The information provided on this advertisement is accurate as of July 2019.