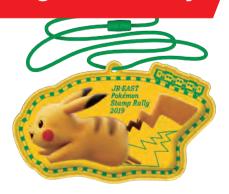

They can be stamps from any Stamp Rally station.

Once you have 6 stamps, head to a Goal Shop or Special Goal Counter!

Once you've collected stamps from 6 stations, head to any NewDays Goal Shop or the Special Goal Counter at Tokyo Station or Ikebukuro Station to receive your Original Pass Case!

**Collect 6 stamps to get this novelty** 

**Original Pass Case** 

Collect all stamps to get this special novelty

Invitation-look folder for your stamp booklet

(Front)

(Back)

- The stamps at each station and the Goal are outside of the ticket gates. You will need a train ticket or Suica, etc. to reach each station. Stamp booklets are limited to one each per person. Prizes available while supplies last.
- ●The illustrations, images, and route maps pictured are for reference. ●The event may be cancelled, or specific details may be revised without prior notice. ●The information provided on this advertisement is accurate as of July 2019.