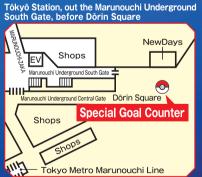

There are two ways to continue working toward collecting all the stamps after getting your first 6!

You can use either method!

Once you have all the stamps, head to the Special Goal Counter at Tokyo Station or Ikebukuro Station!

Once you've collected stamps from all 43 stations, head to the Special Goal Counter at Tokyo Station or Ikebukuro Station to receive your invitation-look folder for your stamp booklet!

Invitation-look folder for your stamp booklet