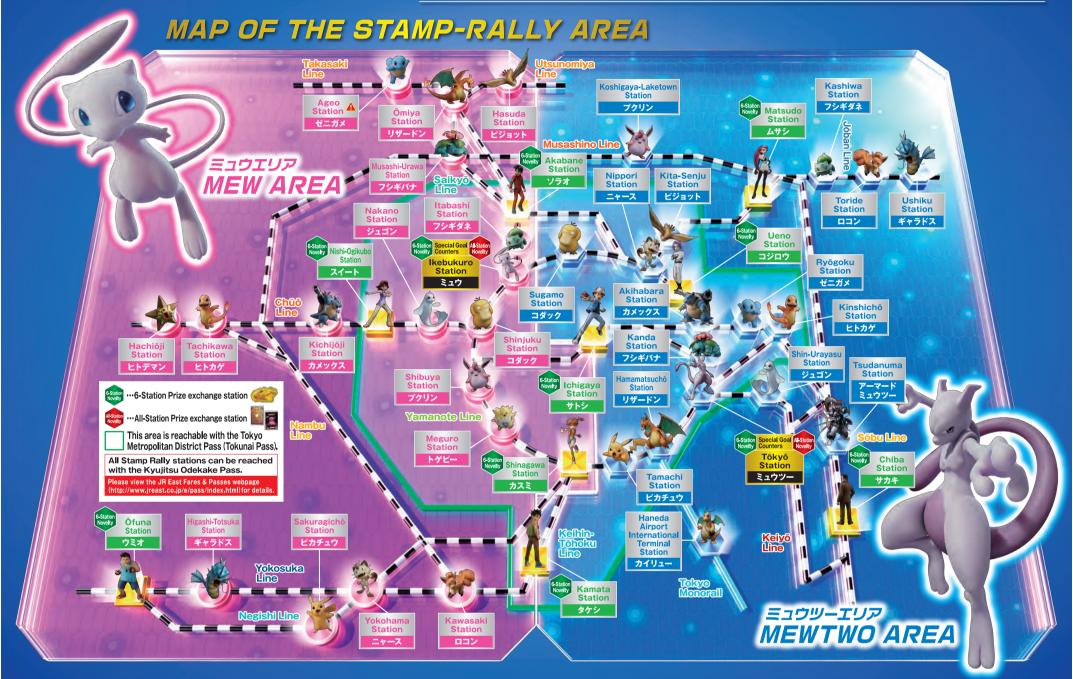

## **Overview / How to Participate**

Grab a stamp booklet at any Stamp Rally station!

Pick up a stamp booklet at one of the 43 Stamp Rally stations. Booklets are available at all Stamp Rally stations!

Start by collecting 6 stamps!

They can be stamps from any Stamp Rally station.

Once you have 6 stamps, head to a Goal Shop or Special Goal Counter!

Once you've collected stamps from 6 stations, head to any NewDays Goal Shop or the Special Goal Counter at Tokyo Station or Ikebukuro Station to receive your Original Pass Case!

There are two ways to continue working toward collecting all the stamps after getting your first 6!

You can use either method!

Once you have all the stamps, head to the Special Goal Counter at Tokyo Station or Ikebukuro Station!

Once you've collected stamps from all 43 stations, head to the Special Goal Counter at Tokyo Station or Ikebukuro Station to receive your invitation-look folder for your stamp booklet!

Invitation-look folder for your stamp booklet

**Collect 6 stamps to get this novelty** 

**Original Pass Case** 

Collect all stamps to get this special novelty

Invitation-look folder for your stamp booklet

(Front)

(Back)

- The stamps at each station and the Goal are outside of the ticket gates. You will need a train ticket or Suica, etc. to reach each station. Stamp booklets are limited to one each per person. Prizes available while supplies last.
- ●The illustrations, images, and route maps pictured are for reference. ●The event may be cancelled, or specific details may be revised without prior notice. ●The information provided on this advertisement is accurate as of July 2019.