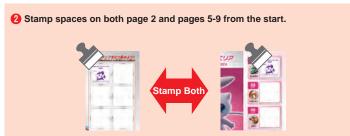

There are two ways to continue working toward collecting all the stamps after getting your first 6!

You can use either method!

Once you have all the stamps, head to the Special Goal Counter at Tokyo Station or Ikebukuro Station!