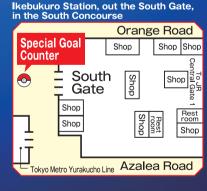

There are two ways to continue working toward collecting all the stamps after getting your first 6!

You can use either method!

Once you have all the stamps, head to the Special Goal Counter at Tokyo Station or Ikebukuro Station!

Once you've collected stamps from all 43 stations, head to the Special Goal Counter at Tokyo Station or Ikebukuro Station to receive your invitation-look folder for your stamp booklet!

Invitation-look folder for your stamp booklet