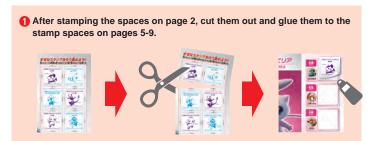

There are two ways to continue working toward collecting all the stamps after getting your first 6!

You can use either method!

Once you have all the stamps, head to the Special Goal Counter at Tokyo Station or Ikebukuro Station!