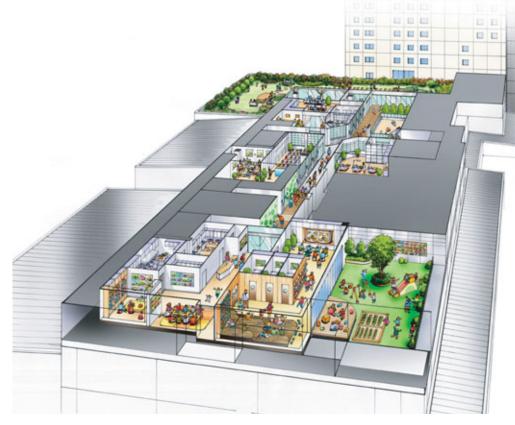

\*The clinic opens for business in Phase II.

Concept Drawing of North-South Profile

① The top floor has a day-care facility and a clinic located in an expansive garden area.

② The Tamahiyo brand, which has strong recognition among young mothers, is used through a tie-up with Benesse Corporation.