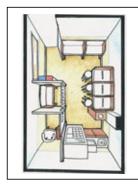

## [Location]

ecute Tachikawa 3rd floor (outside the ticket gates)

[Area] 20 m<sup>2</sup>

## [Facilities]

Nursing rooms: 2 booths Baby beds: 3 beds Seating (for 2): 2 seats Vending machines Sink (with hot water heater) Microwave oven