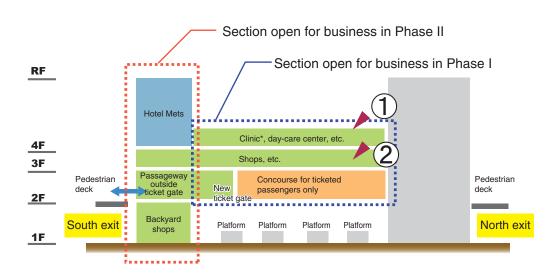

\*The clinic opens for business in Phase II.

Concept Drawing of North-South Profile

① The top floor has a day-care facility and a clinic located in an expansive garden area.

② The Tamahiyo brand, which has strong recognition among young mothers, is used through a tie-up with Benesse Corporation.