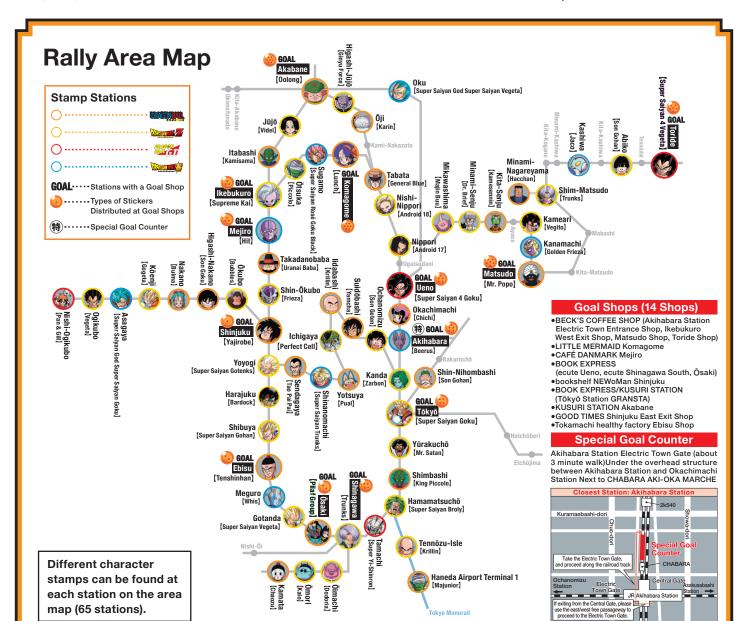

JR East Japan 
A Fantastic Journey! 20001/10a→2/27a **DRAGON BALL** 

Stamp Rally

What is a Stamp Rally?

In the Stamp Rally held by JR East Japan, collect stamps from the major stations around the JR East Japan Yamanote Line area in the special pamphlet (stamp booklet).

You can receive the perks such as presents, etc. based on the number of stamps collected.

•The stamps at each station and some of the Goal Shops are outside of the ticket gates. •In order to participate you will need a ticket or Suica, etc. to the stamp and Goal Shop stations. •One stamp booklet per individual. •Prizes are limited in number/stock. •The illustrations, images, and route maps pictured are for reference. •The event may be subject to change or cancellation without prior notice. •The information on this leaflet is current as of January 2017.

Please visit our home page for more information on the stamp location at each station, location of the Goal Shops, etc. (Japanese only): www.jreast.co.jp/dragonball-rally