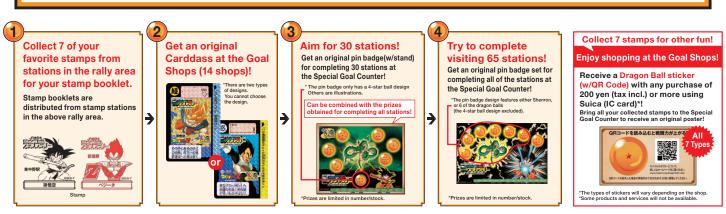

JR East Japan 
A Fantastic Journey! 20001/10a→2/27a **DRAGON BALL** 

Stamp Rally

What is a Stamp Rally?

In the Stamp Rally held by JR East Japan, collect stamps from the major stations around the JR East Japan Yamanote Line area in the special pamphlet (stamp booklet).

You can receive the perks such as presents, etc. based on the number of stamps collected.

•The stamps at each station and some of the Goal Shops are outside of the ticket gates. •In order to participate you will need a ticket or Suica, etc. to the stamp and Goal Shop stations. •One stamp booklet per individual. •Prizes are limited in number/stock. •The illustrations, images, and route maps pictured are for reference. •The event may be subject to change or cancellation without prior notice. •The information on this leaflet is current as of January 2017.

Please visit our home page for more information on the stamp location at each station, location of the Goal Shops, etc. (Japanese only): www.jreast.co.jp/dragonball-rally