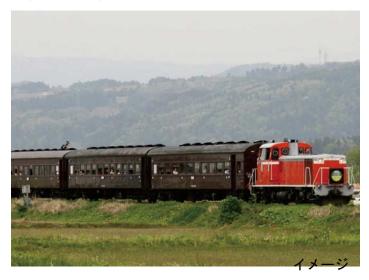

## 飯山線全線開通80周年記念セレモニー開催

懐かしい日本の原風景が広がる「飯山線」が9月1日に全線開通80周年を迎えました! JR東日本長野支社ではこれを記念し、昔懐かしい旧型客車(レトロ客車)を運転します。 19日は十日町駅で記念セレモニー、飯山駅で歓迎セレモニーを開催します。

1 十日町駅にて飯山線全線開通記念セレモニーを開催します。

◆日 時 : 平成21年9月19日(土)14:30~15:00頃

## 《参考》【運転概況】

◆運 転 日 平成21年9月19日(土)20日(日)

◆運転区間 長野駅⇔十日町駅(1日1往復)

◆編 成 DD16+旧型客車3両(全車指定席)

◆料 金 指定席料金 おとな510円 こども250円

※乗車券は別途必要となります

◆運転時刻

【下り】