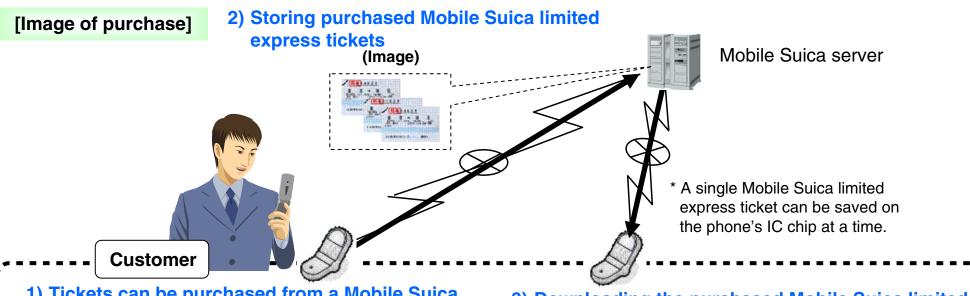

1) Tickets can be purchased from a Mobile Suica terminal (cellular phone) or from a PC.

3) Downloading the purchased Mobile Suica limited express ticket prior to the departure (ticket-less)

The total price of tickets purchased is charged to the registered credit card upon completion of the reservation process.