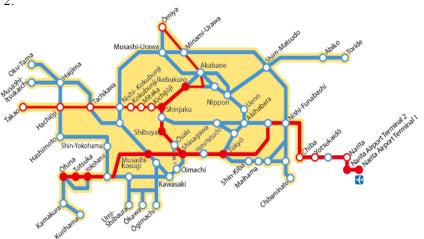

♦ Eligibility: Available only to non-Japanese passport holders.

\*Passports will be checked at the time of purchase.

♦ Features: This one-way discount ticket can be used for Ordinary Car reserved seats of the Narita Express (N'EX) from Narita Airport Terminal 1 or Narita Airport Terminal 2 to the Designated Tokyo train area. It cannot be used for the opposite direction from the Designated Tokyo train area to Narita Airport Terminal 1 or Narita Airport Terminal 2.

\* After boarding the Narita Express "N'EX", as long as you do not exit through the ticket gates midway, you can get off at any JR EAST station in the Designated Tokyo train area.