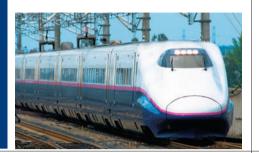

#### **Shinkansen Network**

High-speed train services linking Tokyo with major cities