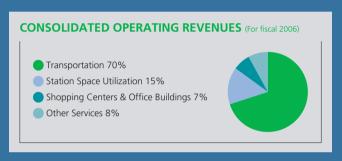

Operating revenues advanced 2.2% from the previous fiscal year, to ¥2,592.4 billion, and operating income increased 10.5%, to ¥396.1 billion. Net income amounted to ¥157.6 billion, up 41.2%.