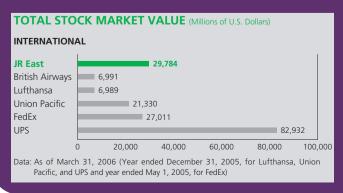

|

97 Glossary

## Three Benchmarks of Our Medium-Term Management Plan: New Frontier 2008













JR East will maintain high ethical standards and management transparency while earnestly taking progressive measures in response to major issues facing society as a whole. Through those efforts, JR East intends to continue fulfilling the expectations of society and the trust of shareholders and other stakeholders. In particular, JR East will redouble efforts focused on stringent management compliance and measures that address global environmental issues.

Operating revenues advanced 2.2% from the previous fiscal year, to ¥2,592.4 billion, and operating income increased 10.5%, to ¥396.1 billion. Net income amounted to ¥157.6 billion, up 41.2%.