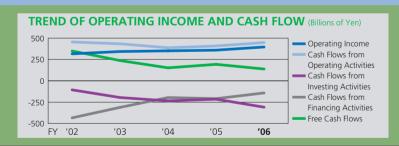

Operating revenues advanced 2.2% from the previous fiscal year, to ¥2,592.4 billion, and operating income increased 10.5%, to ¥396.1 billion. Net income amounted to ¥157.6 billion, up 41.2%.