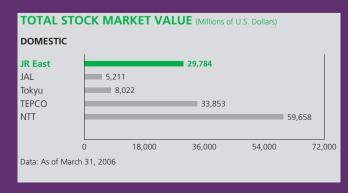

|

97 Glossary

## Three Benchmarks of Our Medium-Term Management Plan: New Frontier 2008













JR East will maintain high ethical standards and management transparency while earnestly taking progressive measures in response to major issues facing society as a whole. Through those efforts, JR East intends to continue fulfilling the expectations of society and the trust of shareholders and other stakeholders. In particular, JR East will redouble efforts focused on stringent management compliance and measures that address global environmental issues.

Operating revenues advanced 2.2% from the previous fiscal year, to ¥2,592.4 billion, and operating income increased 10.5%, to ¥396.1 billion. Net income amounted to ¥157.6 billion, up 41.2%.