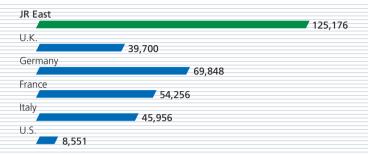

## INTERNATIONAL RAILWAY COMPARISONS

### ANNUAL PASSENGER KILOMETERS\* (Millions)