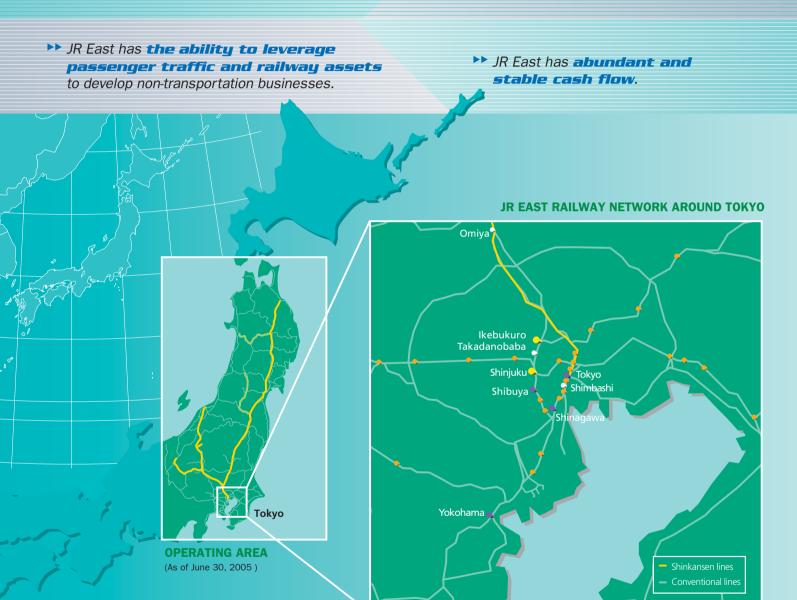

- >> JR East is **the largest** passenger railway company **in the world**, serving about **16 million passengers daily**.
  - >> JR East operates a **five-route Shinkansen network** between Tokyo and major cities
    in eastern Honshu (mainland).
- >> JR East alone provides nearly half of the huge volume of railway transportation in the **Tokyo metropolitan area**.
  - JR East's strong and stable core transportation business contributes 70% of operating revenues.