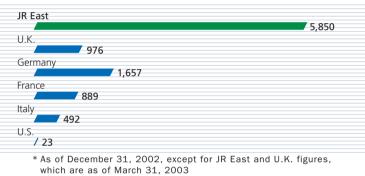

## INTERNATIONAL RAILWAY COMPARISONS

#### ANNUAL NUMBER OF PASSENGERS\* (Millions)