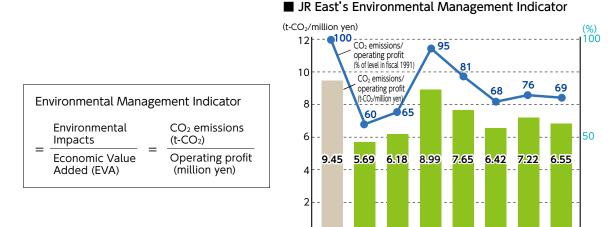

By introducing these new cars, we estimate we will reduce  $CO_2$  emissions by 249 thousand tons during their service lives.

JR East has its own Environmental Management Indicator to assess the relation between our business activities and environmental impacts. These are calculated by dividing  $CO_2$  emissions, which are a major factor in our environmental impacts, by operating profits, which represent our economic value added.

A smaller value of the indicator means that we are making a smaller impact on the environment to create the same economic value added. For FY2014 the value of the indicator was 6.55t-CO<sub>2</sub> /million yen, compared with 9.45t-CO<sub>2</sub> /million yen for FY1991.

0 '91

(Base value)

'09

'10

'11

'12

'13

'14

(fiscal)

'08